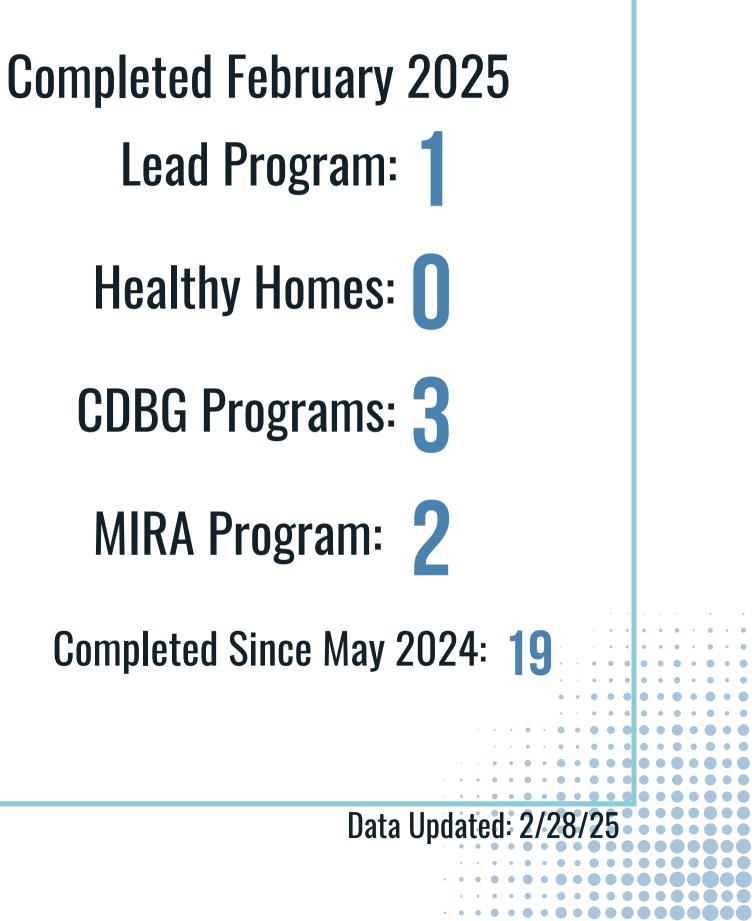

## CONSTRUCTION PROGRAMS

DATA FROM FEBRUARY 2025

### In Progress:

- **First Ward:**
- **Second Ward:** 0

10

4

2

- **Third Ward:** 1
- **Fourth Ward:** 0
- **Fifth Ward:** 0
- **Sixth Ward:**
- **Seventh Ward:** 3

**Completed Since May 2024:** 6