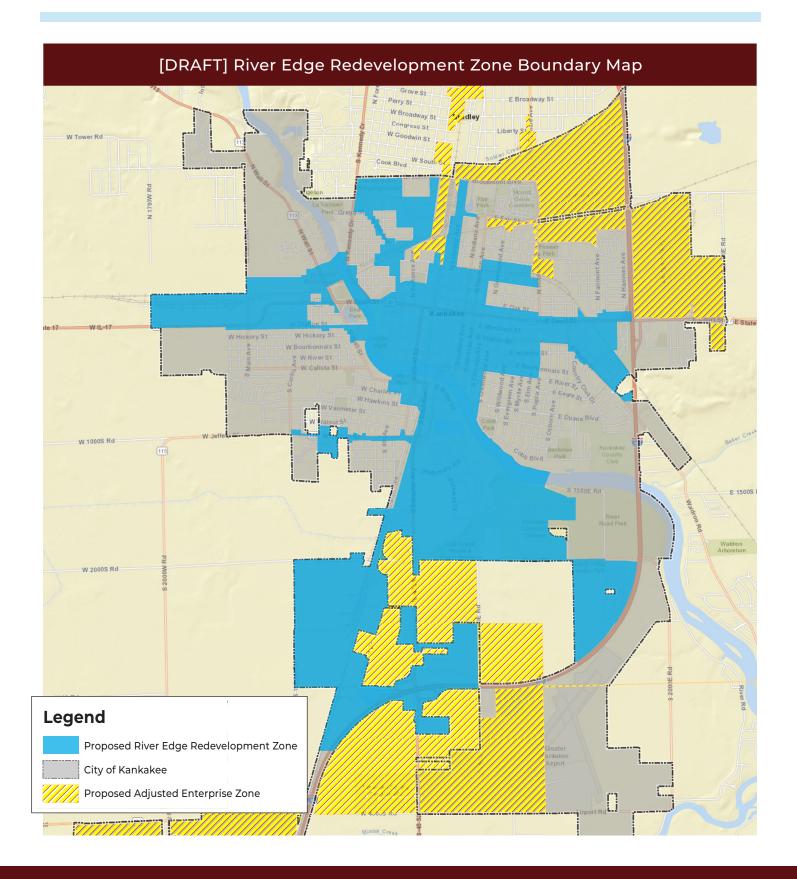

# River Edge Redevelopment Zone

#### What is a River Edge Redevelopment Zone?

The River Edge Redevelopment Zone Program (RERZ) helps revive and redevelop properties adjacent to rivers in Illinois. RERZ provides several incentives authorized by State law, including sales tax exemption and property tax abatement. Other incentives are claimed on your Illinois Income Tax filing forms.

#### What are the RERZ eligibilty requirements?

- 1. Contiguous area;
- 2. Maximum area of 12 square miles, exclusive of lakes and waterways;
- 3. Completely within the City of Kankakee municipal limits;
- 4. Has at least 100 acres of environmentally challenged land within 1,500 yards of the riverfront;
- 5. Is not within an existing Enterprise Zone; and,
- 6. Can overlap a TIF District.